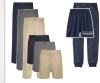

## Bottoms

Chino Style Pants or Shorts Navy, Gray, Khaki

Chino Style Pants or Shorts Navy, Gray, Khaki Any Vendor

Chino Style Pants or Shorts Navy, Gray, Khaki

PE Shorts | Joggers Archer, Solid Navy

Irvington Flat-Front **Dress Pant** Gray | Dennis

Chino Style Pants or Shorts Navy, Gray, Khaki