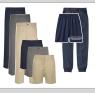

## Bottoms

Chino Style Pants or Shorts Navy, Gray, Khaki

Chino Style Pants or Shorts Navy, Gray, Khaki Any Vendor

Chino Style Pants or Shorts Navy, Gray, Khaki

PE Shorts | Joggers Archer, Solid Navy

Irvington Flat-Front **Dress Pant** Gray | Dennis

Chino Style Pants or Shorts Navy, Gray, Khaki