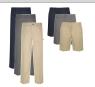

## Bottoms

Chino Style Pants or Shorts Navy, Gray, Khaki

Chino Style Pants or Shorts Navy, Gray, Khaki Any Vendor

Chino Style Pants or Shorts Navy, Gray, Khaki

PE Shorts | Joggers Archer, Solid Navy

Irvington Flat-Front **Dress Pant** Gray | Dennis

Chino Style Pants or Shorts Navy, Gray, Khaki