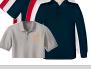

Shirt - undershirts must be all white, can be short or long sleeve

Polo Short or Long Sleeve Navy, White, Red T-Shirt Summit PE or Archer Athletic

Polo Short or Long Sleeve Navy, White, Red Any Vendor

Summit Logo'd Polos

Gray: House or Athletic

Polo Short or Long Sleeve Navy, White, Red T-Shirt Summit PE

or Archer Athletic

Oxford Shirt Short or Long Sleeve White | Any Vendor

Navy | Dennis

Polo Short or Long Sleeve Navy, White, Red Any Vendor

Summit Logo'd Polos Gray: House or Athletic