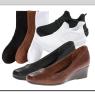

# Socks & Shoes

Socks Black, Brown, White

Shoes Black or Brown Dress Shoes or Black, White, Black/White Sneakers

Socks Black, Brown, White

Shoes Black or Brown Dress Shoes or Black, White, Black/White Sneakers

Socks Black, Brown, White

Shoes Black or Brown Dress Shoes or Black, White, Black/White Sneakers

Socks Black, Brown, White (with Sneakers) Black, Brown, or White Tights (with Dress Shoes)

Shoes Black or Brown Dress Shoes or Black, White, Black/White Sneakers

Socks Black, Brown, White

Shoes Black or Brown Dress Shoes or Black, White, Black/White Sneakers