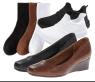

# Socks & Shoes

Socks Black, Brown, White

Shoes Black or Brown Dress Shoes or Black, White, Black/White Sneakers

Socks Black, Brown, White

Shoes Black or Brown Dress Shoes or Black, White, Black/White Sneakers

Socks Black, Brown, White

Shoes Black or Brown Dress Shoes or Black, White, Black/White Sneakers

Socks Black, Brown, White (with Sneakers) Black, Brown, or White Tights (with Dress Shoes)

Shoes Black or Brown Dress Shoes or Black, White, Black/White Sneakers

Socks Black, Brown, White

Shoes Black or Brown Dress Shoes or Black, White, Black/White Sneakers