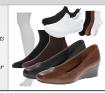

# Socks & Shoes

Socks Black, Brown, White

Shoes Black or Brown Dress Shoes or Black, White, Black/White Sneakers

Socks Black, Brown, White

Shoes Black or Brown Dress Shoes or Black, White, Black/White Sneakers

Socks Black, Brown, White

Shoes Black or Brown Dress Shoes or Black, White, Black/White Sneakers

Socks Black, Brown, White (with Sneakers) Black, Brown, or White Tights (with Dress Shoes)

Shoes Black or Brown Dress Shoes or Black, White, Black/White Sneakers

Socks Black, Brown, White

Shoes Black or Brown Dress Shoes or Black, White, Black/White Sneakers