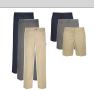

### Bottoms

Chino Style Pants or Shorts Navy, Gray, Khaki

PE Shorts | Joggers Archer, Solid Navy

Chino Style Pants or Shorts Navy, Gray, Khaki Any Vendor

Chino Style Pants or Shorts Navy, Gray, Khaki

PE Shorts | Joggers Archer, Solid Navy