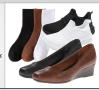

# Socks & Shoes

Socks Black, Brown, White

Shoes Black or Brown Dress Shoes or Black, White, Black/White Sneakers

Socks Black, Brown, White

Shoes Black or Brown Dress Shoes or Black, White, Black/White Sneakers

Socks Black, Brown, White

Shoes Black or Brown Dress Shoes or Black, White, Black/White Sneakers

Socks Black, Brown, White (with Sneakers) Black, Brown, or White Tights (with Dress Shoes)

Shoes Black or Brown Dress Shoes or Black, White, Black/White Sneakers

Socks Black, Brown, White

Shoes Black or Brown Dress Shoes or Black, White, Black/White Sneakers