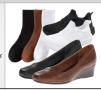

# Socks & Shoes

Socks Black, Brown, White

Shoes Black or Brown Dress Shoes or Black, White, Black/White Sneakers

Socks Black, Brown, White

Shoes Black or Brown Dress Shoes or Black, White, Black/White Sneakers

Socks Black, Brown, White

Shoes Black or Brown Dress Shoes or Black, White, Black/White Sneakers

Socks Black, Brown, White (with Sneakers) Black, Brown, or White Tights (with Dress Shoes)

Shoes Black or Brown Dress Shoes or Black, White, Black/White Sneakers

Socks Black, Brown, White

Shoes Black or Brown Dress Shoes or Black, White, Black/White Sneakers